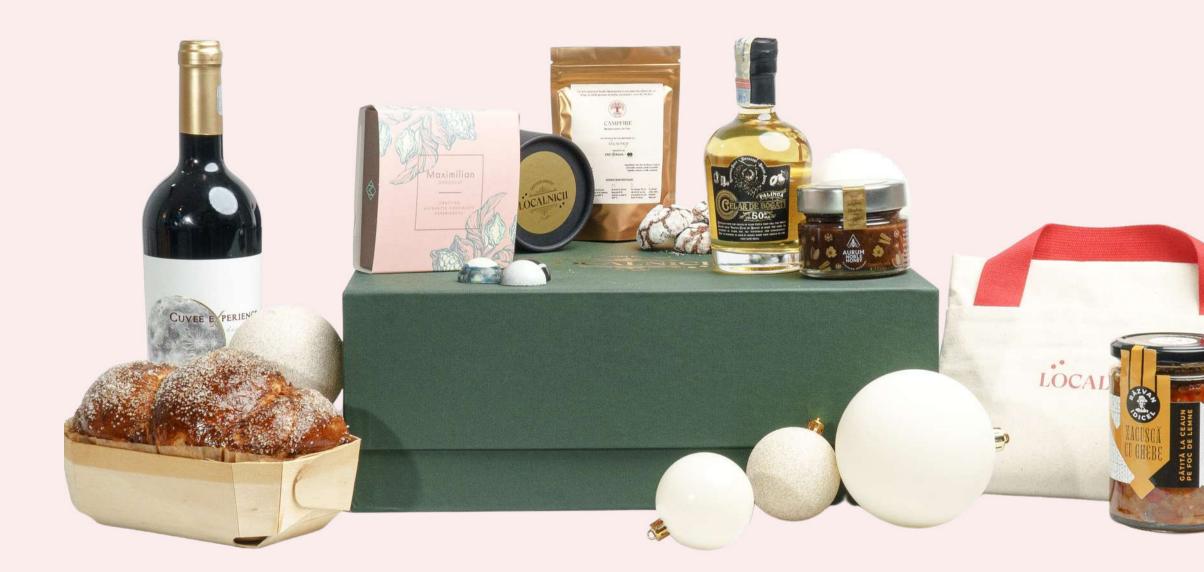

### PREMIUM BOX 470 RON

Cozonac artizanal Cuvee Experience Palincă de gutui Praline pictate manual Zacuscă de vinete cu ghebe Miere cu migdale și scorțișoara Mirodenii pentru Vin Fiert Biscuiți cu cacao și lavandă Green box & tote bag

\*All products are subject to stock availability and might be substituted with similar ones. \*Upon request and for orders placed before November 1st, other wines may be available. \*For orders higher than 150 units, your box can be customized with a branded textile tag.