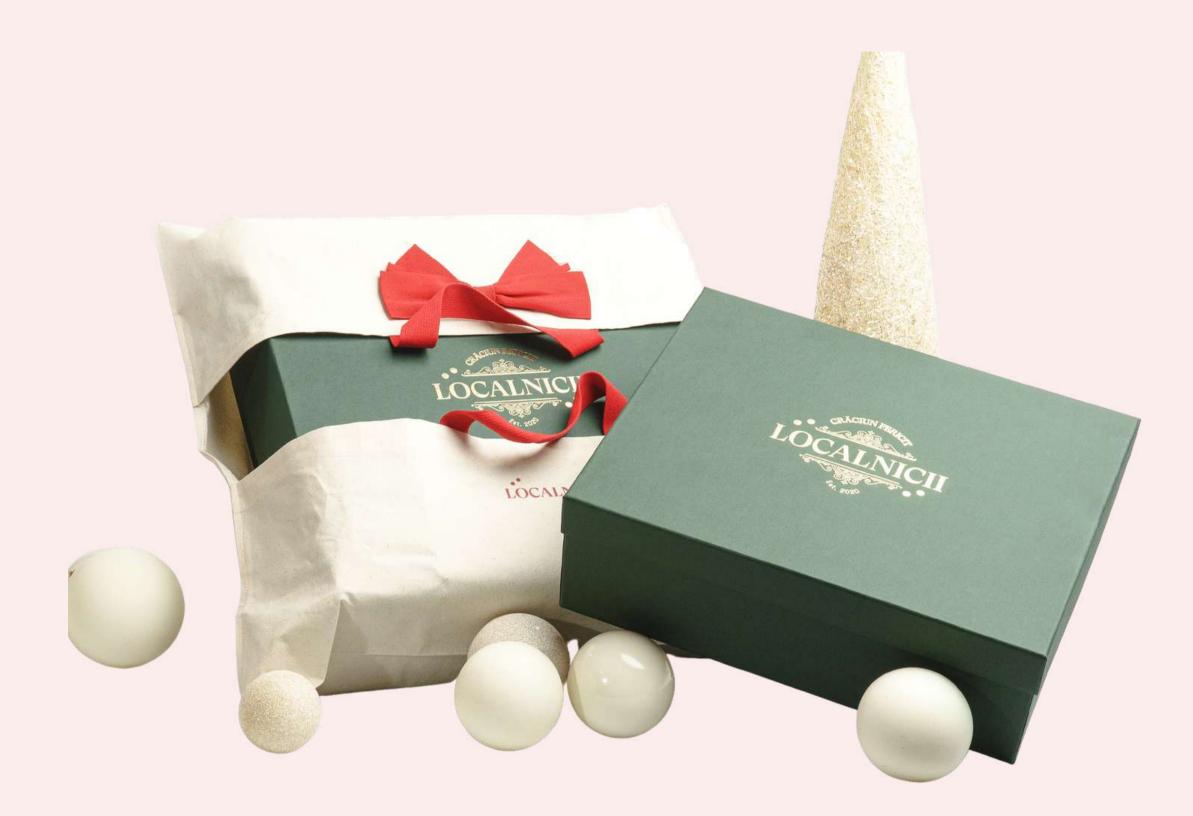

### **O-HO-HO-READY?**

Allow us to introduce you to this year's Cutia cu Localnici Christmas edition

A squared green box wrapped in a never-before-seen tote bag, created for Localnicii by Ştefana Maior, a young Romanian fashion designer.

Not just another tote bag, but a fashion statement, perfectly designed to carry your gifts, picnic baskets and pretty much any day-to-day items.

Buying local just becomes fashionable!

\*All products are subject to stock availability and might be substituted with similar ones. \*Upon request and for orders placed before November 1st, other wines may be available. \*For orders higher than 150 units, your box can be customized with a branded textile tag.

### LUXURY BOX 750 RON

Cozonac artizanal Cuvee Experience Gin din flori de soc Praline pictate manual Zacuscă de vinete cu ghebe Miere cu migdale și scorțișoara Dulceață de soc Biscuiți cu cacao și lavandă Mirodenii pentru Vin Fiert Guatemala Finca Medina Green box & tote bag