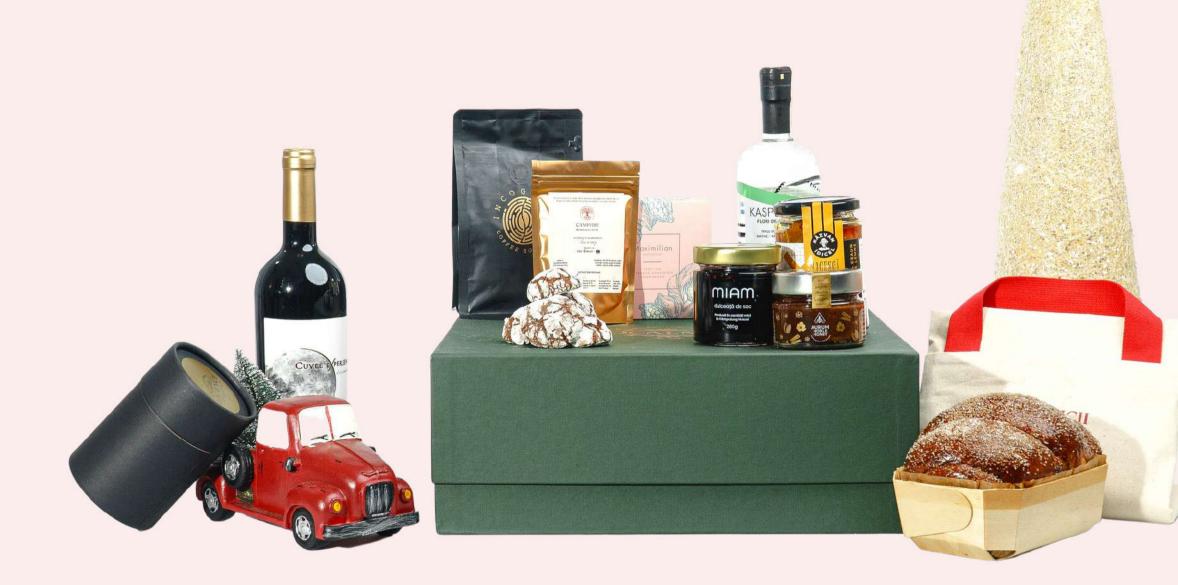

### LUXURY BOX 750 RON

Cozonac artizanal Cuvee Experience Gin din flori de soc Praline pictate manual Zacuscă de vinete cu ghebe Miere cu migdale și scorțișoara Dulceață de soc Biscuiți cu cacao și lavandă Mirodenii pentru Vin Fiert Guatemala Finca Medina Green box & tote bag

\*All products are subject to stock availability and might be substituted with similar ones. \*Upon request and for orders placed before November 1st, other wines may be available. \*For orders higher than 150 units, your box can be customized with a branded textile tag.